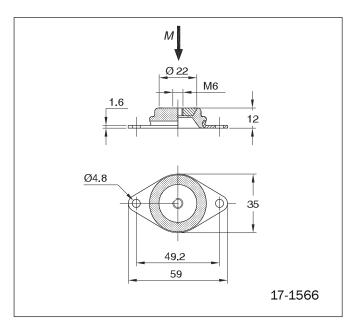

| Drawing no. | Part no. | M-Max (Kg) | Weight (Kg) |
|-------------|----------|------------|-------------|
| 17-1566     | 10-00529 | 11         | 0,024       |
| 17-1566     | 10-00530 | 22         | 0,024       |
| 17-0389-5   | 10-00406 | 27         | 0,10        |
| 17-0389-5   | 10-00407 | 54         | 0,10        |