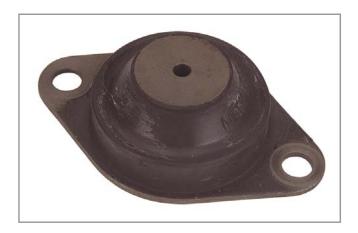

### **Metalastik**® type Equi-Frequency™ Mountings

General purpose low profile mounting for use where space is restricted. Suitable for stationary applications. May also be used to protect delicate or sensitive equipment from external shock or disturbances.

Typical applications include:

- Small fan sets
- Instrument panels
- ▼ Small vacuum pumps
- Small reciprocating engines

### **Features**

Each design has substantially the same stiffness in vertical and horizontal directions. Load range 11 kg to 54 kg. Can be used as small anti-shock mounting when static loadings are derated.