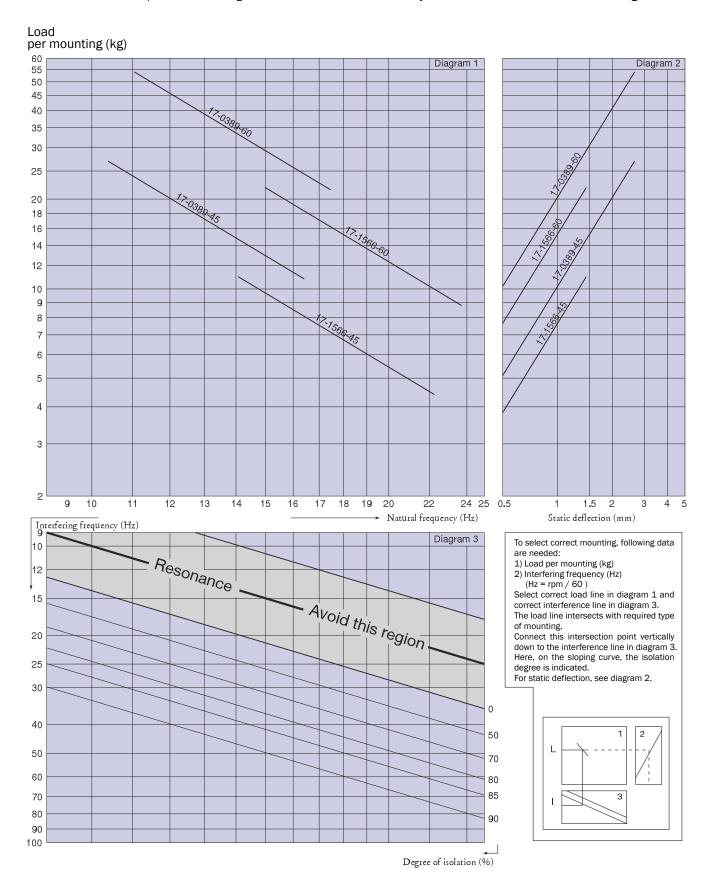

## **Equi-frequency™ Mountings**

Note: The natural frequencies and degrees of isolation are based on dynamic characteristics of the mountings.