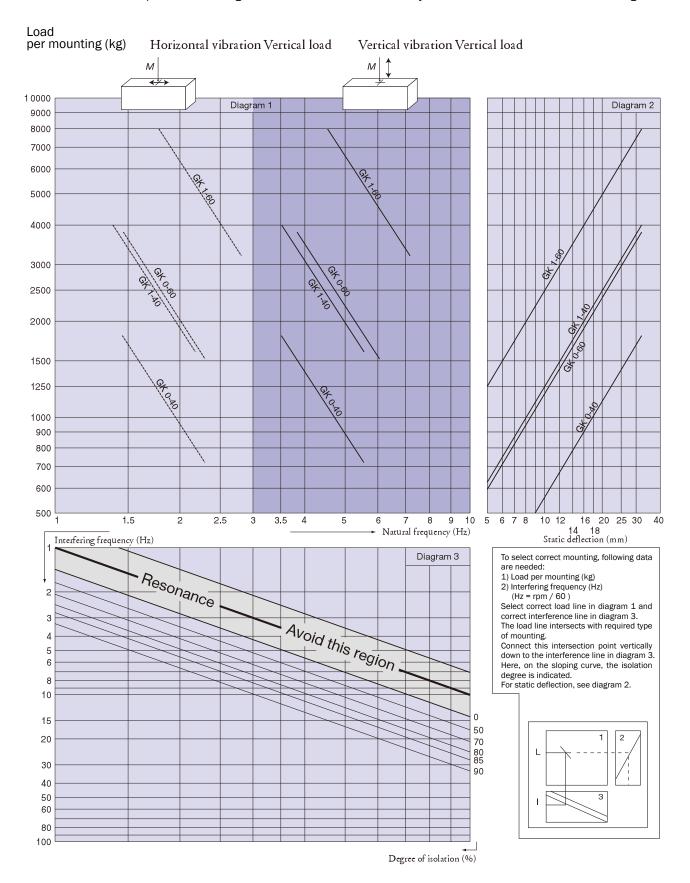

## **FLEXICO | ANTI-VIBRATIONS MOUNTINGS**

Achterzeedijk 57 - Unit 8

NL 2992 SB Barendrecht - The Netherlands

T +31 (0)180 624 589 E sales@flexico.nl

I www.flexico.nl

Note: The natural frequencies and degrees of isolation are based on dynamic characteristics of the mountings.