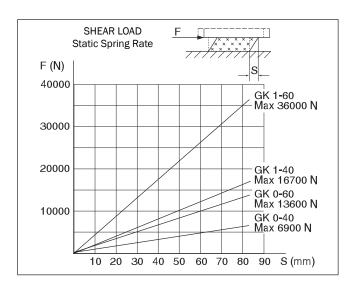

## **Features**

Type GK is a heavy duty mounting with excellent flexible characteristics in both vertical and lateral planes. Deflection up to 30 mm is possible making type GK suitable for installations with low disturbing frequencies.