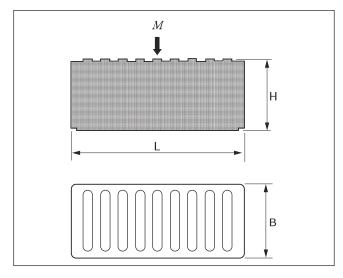

Installation is simple, eliminating traditional methods of attachment to machinery or support structure.

| Туре   | Drawing no. | Part no. | Dimensions in mm |     |     | M-Max | Weight |
|--------|-------------|----------|------------------|-----|-----|-------|--------|
|        |             |          | L                | В   | н   | (Kg)  | (Kg)   |
| GK0-40 | 15-4041     | 10-00085 | 195              | 175 | 150 | 5,2   | 1800   |
| GK0-60 | 15-4041     | 10-00101 | 195              | 175 | 150 | 5,7   | 3800   |
| GK1-40 | 15-4042     | 10-00008 | 400              | 175 | 150 | 10,7  | 4000   |
| GK1-60 | 15-4042     | 10-00009 | 400              | 175 | 150 | 11,8  | 8000   |