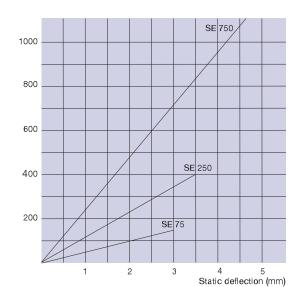

Specific applications are:

- Office equipment
- Textile machinery
- Domestic appliances
- Electric motors
- Weighing equipment

| Туре   | Drawing no. | Part no. | Dimensions in mm |    |    |    |   | M-Max (Kg) | Weight |
|--------|-------------|----------|------------------|----|----|----|---|------------|--------|
|        |             | 50°IRH   | D                | D1 | d  | н  | t | 50°IRH     | (Kg)   |
| SE 75  | 19-0563     | 20-00612 | 55               | 18 | 8  | 15 | 3 | 150        | 0,069  |
| SE 250 | 19-0728     | 20-00631 | 75               | 25 | 10 | 17 | 4 | 400        | 0,172  |
| SE 750 | 19-0729     | 20-00632 | 115              | 40 | 14 | 24 | 4 | 1100       | 0,456  |