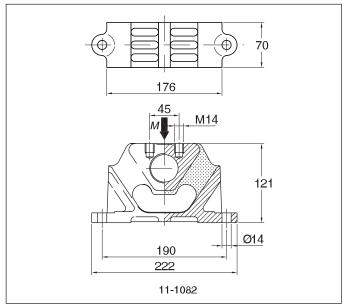

| Drawing no. | Part no. | M-Max (Kg) | Weight (Kg) |
|-------------|----------|------------|-------------|
| 11-1082     | 10-00205 | 210        | 4,2         |
| 11-1082     | 10-00206 | 315        | 4,2         |
| 11-1033     | 10-00196 | 470        | 4,5         |
| 10-1033     | 10-00197 | 710        | 4,5         |