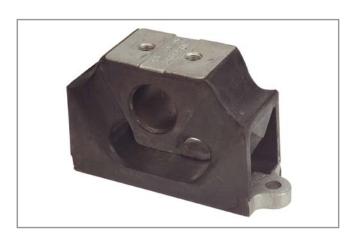

### Metalastik® type Vee Mountings™

A high load capacity mounting with relatively large rubber volume providing a high degree of vibration and noise isolation and makes it ideally suited for suspending engines installed in public service and goods vehicles.

#### **Features**

Vee mountings have ideal stiffness characteristics for rail vehicle engine suspensions.

The vertical stiffness rate ensures that when the mounting is properly loaded, the vertical natural frequency doesn't coincide with the body bending frequency. The high longitudinal stiffness controls shunting shock motion.

The mounting is usually connected to the sole bars via the base casting, and a buffer is attached to the Vee section casting to limit tensile loads.

The Vee mounting has the following features:

- ▼ Three dissimilar translational stiffnesses for the best vibration isolation and motion control.
- Strong castings for safety and reliability.