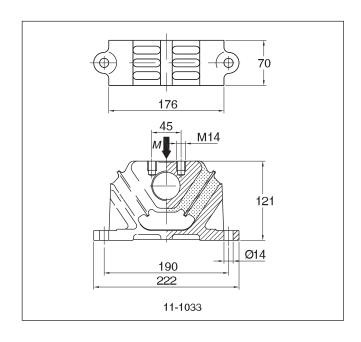

| Drawing no. | Part no. | M-Max (Kg) | Weight (Kg) |
|-------------|----------|------------|-------------|
| 11-1082     | 10-00205 | 210        | 4,2         |
| 11-1082     | 10-00206 | 315        | 4,2         |
| 11-1033     | 10-00196 | 470        | 4,5         |
| 10-1033     | 10-00197 | 710        | 4,5         |