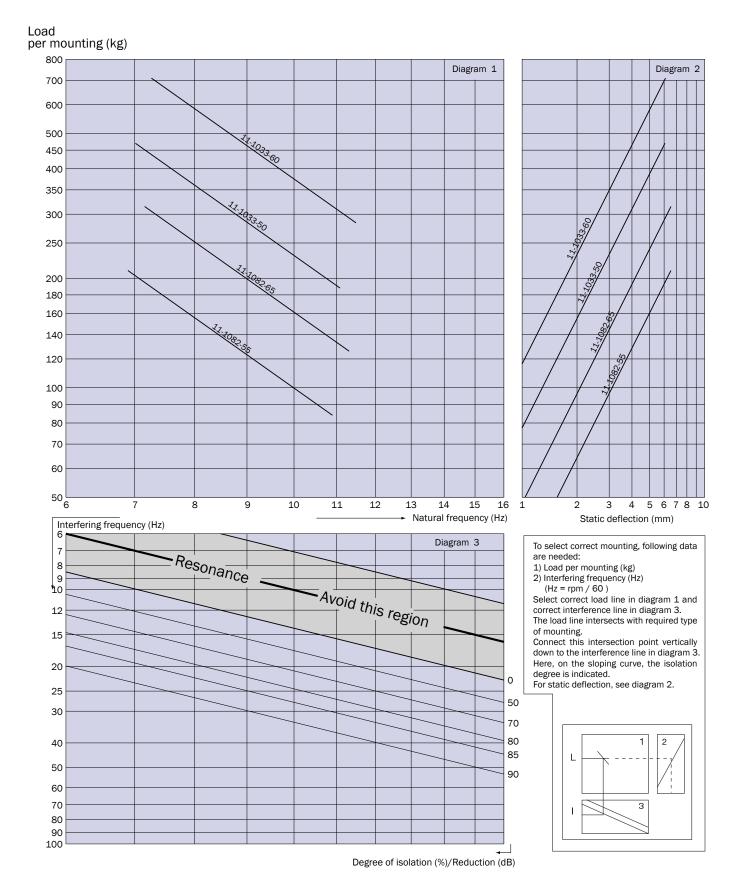

## **Vee Mountings™**

Note: The natural frequencies and degrees of isolation are based on dynamic characteristics of the mountings.